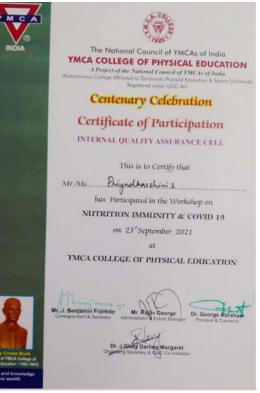

|

# III. Proofs attached : Letters / student list of participants / certificate / document / photos

| Programme proposal | Boucher & | Certificate |
|--------------------|-----------|-------------|
|                    | Schedule  |             |



## Y.M.C.A. College of Physical Education



A Project of the National Council of YMCAs of India

(Autonomous College Affiliated to Tamil Nadu Physical Education & Sports University) Registered under UGC Act







Saidapet, Nandanam, Chennai - 600035 Phone : 24344816, 24361069; Email : office@ymcacollege.ac.in



# Y.M.C.A. College of Physical Education



A Project of the National Council of YMCAs of India

(Autonomous College Affiliated to Tamil Nadu Physical Education & Sports University) Registered under UGC Act

### IQAC – INTERNAL QUALITY ASSURANCE CELL ACTIVITY- 5 REPORT( 2021-22)

| •  | BASIC DETAILS                                                  |                                                                                                                                                                                                                                                                  |  |  |  |
|----|----------------------------------------------------------------|-----