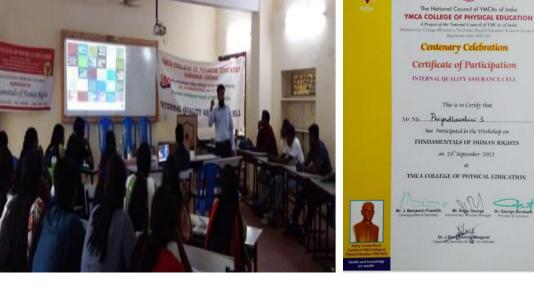

| <ul> <li>Empowering the poor for Financial Freedom for self and country.</li> <li>Mr. Ahilan Joe Woutres , Assistant Professor , Department of Physical Education , Loyola College , Chennai</li> </ul>                                                          |  |  |  |

# III. Proofs attached : Letters / student list of participants / certificate / document / photos

| Programme proposal | Boucher &<br>Schedule | Certificate |
|--------------------|-----------------------|-------------|
|--------------------|-----------------------|-------------|



## Y.M.C.A. College of Physical Education



A Project of the National Council of YMCAs of India

(Autonomous College Affiliated to Tamil Nadu Physical Education & Sports University) Registered under UGC Act







# Y.M.C.A. College of Physical Education



A Project of the National Council of YMCAs of India

(Autonomous College Affiliated to Tamil Nadu Physical Education & Sports University) Registered under UGC Act

### IQAC – INTERNAL QUALITY ASSURANCE CELL REPORT ON WORKSHOP / SEMINAR 2021-22 ACTIVITY- 6

#### I. BASIC DETAILS

#### Name of the Activity : FACULTY WORKSHOP ON OUTCOME BASED EDUCATION- MODULE 1

| Date                                               | Department / Committee                      |                                                   | Coordinator Name<br>& Phone Number                                           |
|----------------------------------------------------|---------------------------------------------|---------------------------------------------------|-----