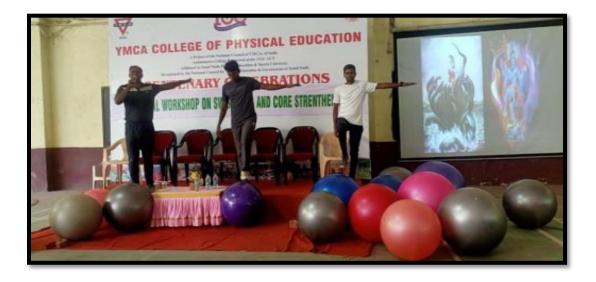

## WORKSHOP/ SEMINAR 2020-21

| S.no | Date                                                   | Event                                                                                                          | Convener                 | Organizing<br>Secretaries                                            | Organizing<br>Members | Beneficiaries                               |
|------|--------------------------------------------------------|----------------------------------------------------------------------------------------------------------------|--------------------------|----------------------------------------------------------------------|-----------------------|---------------------------------------------|
| 1.   | 27 <sup>th</sup> June-<br>3 <sup>rd</sup> July<br>2020 | Online One<br>week FDP-<br>Futuristic<br>Approach &<br>Professional<br>Preparation in<br>Physical<br>Education | Dr.<br>George<br>Abraham | Dr. S.<br>Johnson<br>Premkumar<br>& Dr. J.<br>Jackson<br>Sutharsingh | All<br>Teachers       | More than<br>1000                           |
| 2.   | 08.03.2021                                             | <b>IQAC -</b><br>Workshop on<br>Women &<br>Leadership                                                          | Dr.<br>George<br>Abraham | Dr. J. Glory<br>Darling<br>Margaret                                  | -                     | 75                                          |
| 3.   | 16.03.2021                                             | National<br>Workshop on<br>Practical aspects<br>of strength and<br>conditioning for<br>sports<br>performance   | Dr.<br>George<br>Abraham | Dr. K. Jothi<br>Dayanandhan                                          | All<br>Teachers       | B.PEd- I<br>Year<br>M.P.Ed- I yr<br>& II Yr |
| 4.   | 17.03.2021                                             | National<br>Workshop on<br>Sports Injury<br>Management<br>Rehabilitation<br>and first Aid                      | Dr.<br>George<br>Abraham | Dr. S. Glady<br>Kirubakar                                            | All<br>Teachers       | B.PEd- I<br>Year<br>M.P.Ed- I yr<br>& II Yr |
| 5.   | 18.03.2021                                             | National<br>Workshop on<br>Neoteric<br>Research<br>Methods<br>Applications of<br>Statistical                   | Dr.<br>George<br>Abraham | Dr. S. Glady<br>Kirubakar                                            | All<br>Teachers       | B.PEd- I<br>Year<br>M.P.Ed- I yr<br>& II Yr |

# Y.M.C.A. College of Physical Education

|    |            | Techniques in<br>Physical<br>Education &<br>Sports                                     |                          |                                   |                 |                                             |
|----|------------|----------------------------------------------------------------------------------------|--------------------------|-----------------------------------|-----------------|---------------------------------------------|
| 6. | 18.03.2021 | National<br>Workshop on<br>Life saving skill<br>management                             | Dr.<br>George<br>Abraham | Mr. Felix<br>Arockkiaraj          | All<br>Teachers | B.PEd- I<br>Year<br>M.P.Ed- I yr<br>& II Yr |
| 7. | 19.03.2021 | National<br>Workshop on<br>Swissball and<br>Core<br>strengthening                      | Dr.<br>George<br>Abraham | Dr. K. Jothi<br>Dayanandhan       | All<br>Teachers | B.PEd- I<br>Year<br>M.P.Ed- I yr<br>& II Yr |
| 8  | 21.06.2021 | 7 <sup>th</sup> International<br>Day of Yoga on<br>Yogic Practices<br>for Healthy life | Dr.<br>George<br>Abraham | Dr. Pon<br>Anbarasu<br>Dr. Komala | All<br>Teachers | 506                                         |