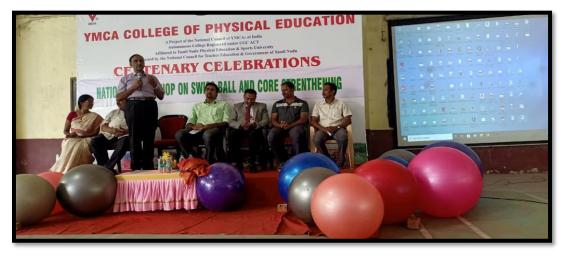

## WORKSHOP/ SEMINAR 2020-21

| S.no | Date                                                   | Event                                                                                                          | Convener                 | Organizing<br>Secretaries                                            | Organizing<br>Members | Beneficiaries                               |
|------|--------------------------------------------------------|----------------------------------------------------------------------------------------------------------------|--------------------------|----------------------------------------------------------------------|-----------------------|---------------------------------------------|
| 1.   | 27 <sup>th</sup> June-<br>3 <sup>rd</sup> July<br>2020 | Online One<br>week FDP-<br>Futuristic<br>Approach &<br>Professional<br>Preparation in<br>Physical<br>Education | Dr.<br>George<br>Abraham | Dr. S.<br>Johnson<br>Premkumar<br>& Dr. J.<br>Jackson<br>Sutharsingh | All<br>Teachers       | More than<br>1000                           |
| 2.   | 08.03.2021                                             | <b>IQAC -</b><br>Workshop on<br>Women &<br>Leadership                                                          | Dr.<br>George<br>Abraham | Dr. J. Glory<br>Darling<br>Margaret                                  | -                     | 75                                          |
| 3.   | 16.03.2021                                             | National<br>Workshop on<br>Practical aspects<br>of strength and<br>conditioning for<br>sports<br>performance   | Dr.<br>George<br>Abraham | Dr. K. Jothi<br>Dayanandhan                                          | All<br>Teachers       | B.PEd- I<br>Year<br>M.P.Ed- I yr<br>& II Yr |
| 4.   | 17.03.2021                                             | National<br>Workshop on<br>Sports Injury<br>Management<br>Rehabilitation<br>and first Aid                      | Dr.<br>George<br>Abraham | Dr. S. Glady<br>Kirubakar                                            | All<br>Teachers       | B.PEd- I<br>Year<br>M.P.Ed- I yr<br>& II Yr |
| 5.   | 18.03.2021                                             | National<br>Workshop on<br>Neoteric<br>Research<br>Methods<br>Applications of<br>Statistical                   | Dr.<br>George<br>Abraham | Dr. S. Glady<br>Kirubakar                                            | All<br>Teachers       | B.PEd- I<br>Year<br>M.P.Ed- I yr<br>& II Yr |

# Y.M.C.A. College of Physical Education

|    |            | Techniques in<br>Physical<br>Education &<br>Sports                                     |                          |                                   |                 |                                             |
|----|------------|----------------------------------------------------------------------------------------|--------------------------|-----------------------------------|-----------------|---------------------------------------------|
| 6. | 18.03.2021 | National<br>Workshop on<br>Life saving skill<br>management                             | Dr.<br>George<br>Abraham | Mr. Felix<br>Arockkiaraj          | All<br>Teachers | B.PEd- I<br>Year<br>M.P.Ed- I yr<br>& II Yr |
| 7. | 19.03.2021 | National<br>Workshop on<br>Swissball and<br>Core<br>strengthening                      | Dr.<br>George<br>Abraham | Dr. K. Jothi<br>Dayanandhan       | All<br>Teachers | B.PEd- I<br>Year<br>M.P.Ed- I yr<br>& II Yr |
| 8  | 21.06.2021 | 7 <sup>th</sup> International<br>Day of Yoga on<br>Yogic Practices<br>for Healthy life | Dr.<br>George<br>Abraham | Dr. Pon<br>Anbarasu<br>Dr. Komala | All<br>Teachers | 506                                         |