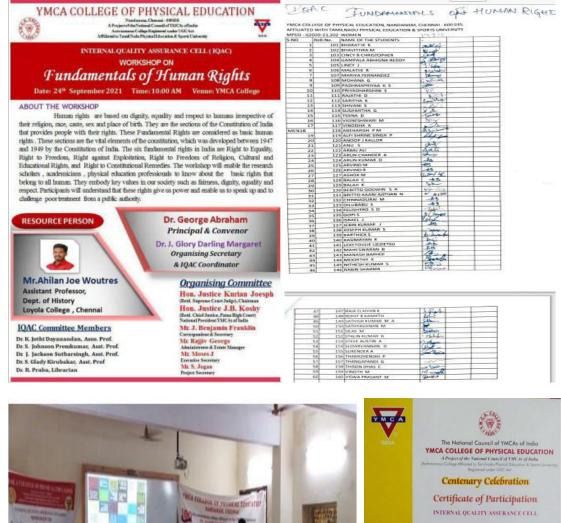

| <ul> <li>Empowering the poor for Financial Freedom for self and country.</li> <li>Mr. Ahilan Joe Woutres , Assistant Professor , Department of Physical Education , Loyola College , Chennai</li> </ul>                                                          |  |  |  |

# III. Proofs attached : Letters / student list of participants / certificate / document / photos

| Programme proposal | Boucher &<br>Schedule | Certificate |
|--------------------|-----------------------|-------------|
|--------------------|-----------------------|-------------|



## Y.M.C.A. College of Physical Education



A Project of the National Council of YMCAs of India

(Autonomous College Affiliated to Tamil Nadu Physical Education & Sports University) Registered under UGC Act







# Y.M.C.A. College of Physical Education



A Project of the National Council of YMCAs of India

(Autonomous College Affiliated to Tamil Nadu Physical Education & Sports University) Registered under UGC Act

### IQAC – INTERNAL QUALITY ASSURANCE CELL REPORT ON WORKSHOP / SEMINAR 2021-22 ACTIVITY- 6

#### I. BASIC DETAILS

#### Name of the Activity : FACULTY WORKSHOP ON OUTCOME BASED EDUCATION- MODULE 1

| Date                                               | Department / Committee                      |                                                   | Coordinator Name<br>& Phone Number                                           |
|----------------------------------------------------|---------------------------------------------|---------------------------------------------------|---