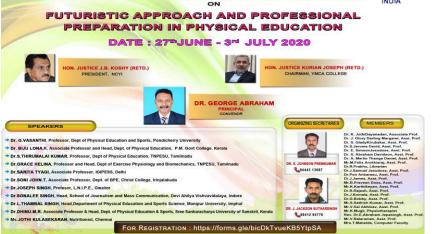

#### I. BASIC DETAILS

Name of the Activity : ONE WEEK FACULTY DEVELOPMENT PROGRAMME Futuristic Approach and Professional Preparation in Physical Education

| Date                      | Department / C                              | Department / Committee                            |                                                                              |  |
|---------------------------|---------------------------------------------|---------------------------------------------------|------------------------------------------------------------------------------|--|
| 27.06.2020-<br>03.07.2020 | Physical Ed                                 | ucation                                           | Dr. Johnson<br>Premkumar &<br>Dr. J. Jackson<br>Sutharsingh                  |  |
| Time                      | Venue                                       | Activity for class /<br>group & Student<br>number | Nature : Academic<br>/ co curricular /<br>extra curricular<br>/social/ other |  |
| 10.00 am                  | YMCA College of<br>Physical of<br>Education | Physical<br>Educationists &<br>Sports Fraternity  | Academic                                                                     |  |

#### II. Brief information about the Activity

| Brief information about the Activity |                                                                              |  |  |  |  |
|--------------------------------------|------------------------------------------------------------------------------|--|--|--|--|
| Topic / Subject of                   | Futuristic Approach and Professional Preparation in Physical                 |  |  |  |  |
| the activity                         | Education                                                                    |  |  |  |  |
| Objective for                        | > To bring the academicians and professional                                 |  |  |  |  |
| conducting the                       | people in physical education and sports on a                                 |  |  |  |  |
| activity                             | common platform                                                              |  |  |  |  |
|                                      | ➤ to discuss the various aspects of futuristic approaches                    |  |  |  |  |
|                                      | in physical education, sports training triggered by                          |  |  |  |  |
|                                      |                                                                              |  |  |  |  |
|                                      | COVID-19.                                                                    |  |  |  |  |
|                                      |                                                                              |  |  |  |  |
|                                      | To share the views of the participants to plan upward                        |  |  |  |  |
|                                      | mobility in scientific sports training and coaching and                      |  |  |  |  |
|                                      | physical education for future aspirants in the fields                        |  |  |  |  |
|                                      |                                                                              |  |  |  |  |
|                                      | > To discuss and acquire the knowledge of latest trends,                     |  |  |  |  |
|                                      | issues related to physical education, scientific sports                      |  |  |  |  |
|                                      | training and coaching                                                        |  |  |  |  |
|                                      |                                                                              |  |  |  |  |
|                                      | > To encourage the professionals to implement proper                         |  |  |  |  |
|                                      |                                                                              |  |  |  |  |
|                                      | teaching methods in physical education and sports                            |  |  |  |  |
|                                      | training programme to enhance their professional                             |  |  |  |  |
|                                      | excellence                                                                   |  |  |  |  |
|                                      | $\blacktriangleright$ To help the professionals to overcome the stress, fear |  |  |  |  |
|                                      | and anxiety caused by the pandemic globally                                  |  |  |  |  |
|                                      |                                                                              |  |  |  |  |
| Methodology                          | Lecturer                                                                     |  |  |  |  |

| Outcome                           | Update the latest trends developed in physical<br>education, coaching methodology style and technique<br>of training that will enhance the performance of the<br>professionals. |
|-----------------------------------|---------------------------------------------------------------------------------------------------------------------------------------------------------------------------------|
| <b>Resource</b><br><b>Persons</b> | <image/> <section-header><complex-block></complex-block></section-header>                                                                                                       |