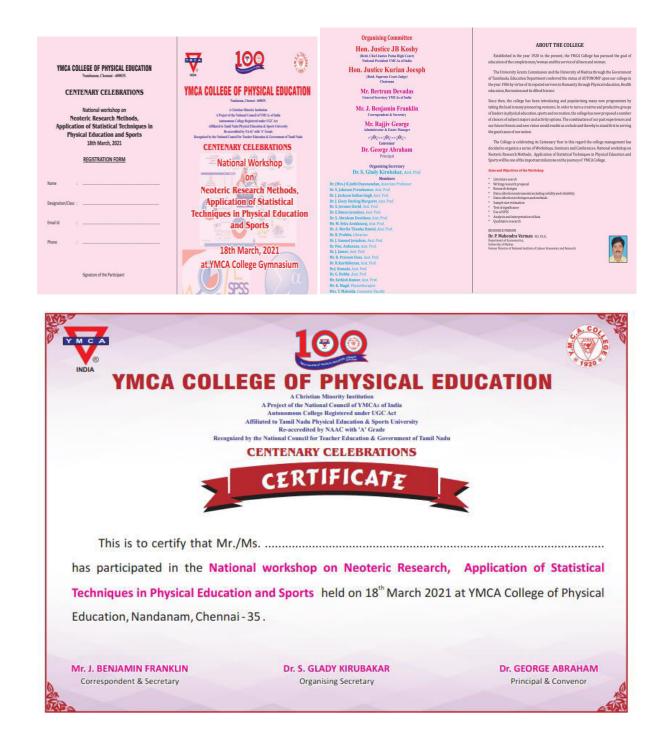

## WORKSHOP/ SEMINAR 2020-21

| S.no | Date                                                   | Event                                                                                                          | Convener                 | Organizing<br>Secretaries                                            | Organizing<br>Members | Beneficiaries                               |
|------|--------------------------------------------------------|----------------------------------------------------------------------------------------------------------------|--------------------------|----------------------------------------------------------------------|-----------------------|---------------------------------------------|
| 1.   | 27 <sup>th</sup> June-<br>3 <sup>rd</sup> July<br>2020 | Online One<br>week FDP-<br>Futuristic<br>Approach &<br>Professional<br>Preparation in<br>Physical<br>Education | Dr.<br>George<br>Abraham | Dr. S.<br>Johnson<br>Premkumar<br>& Dr. J.<br>Jackson<br>Sutharsingh | All<br>Teachers       | More than<br>1000                           |
| 2.   | 08.03.2021                                             | <b>IQAC -</b><br>Workshop on<br>Women &<br>Leadership                                                          | Dr.<br>George<br>Abraham | Dr. J. Glory<br>Darling<br>Margaret                                  | -                     | 75                                          |
| 3.   | 16.03.2021                                             | National<br>Workshop on<br>Practical aspects<br>of strength and<br>conditioning for<br>sports<br>performance   | Dr.<br>George<br>Abraham | Dr. K. Jothi<br>Dayanandhan                                          | All<br>Teachers       | B.PEd- I<br>Year<br>M.P.Ed- I yr<br>& II Yr |
| 4.   | 17.03.2021                                             | National<br>Workshop on<br>Sports Injury<br>Management<br>Rehabilitation<br>and first Aid                      | Dr.<br>George<br>Abraham | Dr. S. Glady<br>Kirubakar                                            | All<br>Teachers       | B.PEd- I<br>Year<br>M.P.Ed- I yr<br>& II Yr |
| 5.   | 18.03.2021                                             | National<br>Workshop on<br>Neoteric<br>Research<br>Methods<br>Applications of<br>Statistical                   | Dr.<br>George<br>Abraham | Dr. S. Glady<br>Kirubakar                                            | All<br>Teachers       | B.PEd- I<br>Year<br>M.P.Ed- I yr<br>& II Yr |

# Y.M.C.A. College of Physical Education

|    |            | Techniques in<br>Physical<br>Education &<br>Sports                                     |                          |                                   |                 |                                             |
|----|------------|----------------------------------------------------------------------------------------|--------------------------|-----------------------------------|-----------------|---------------------------------------------|
| 6. | 18.03.2021 | National<br>Workshop on<br>Life saving skill<br>management                             | Dr.<br>George<br>Abraham | Mr. Felix<br>Arockkiaraj          | All<br>Teachers | B.PEd- I<br>Year<br>M.P.Ed- I yr<br>& II Yr |
| 7. | 19.03.2021 | National<br>Workshop on<br>Swissball and<br>Core<br>strengthening                      | Dr.<br>George<br>Abraham | Dr. K. Jothi<br>Dayanandhan       | All<br>Teachers | B.PEd- I<br>Year<br>M.P.Ed- I yr<br>& II Yr |
| 8  | 21.06.2021 | 7 <sup>th</sup> International<br>Day of Yoga on<br>Yogic Practices<br>for Healthy life | Dr.<br>George<br>Abraham | Dr. Pon<br>Anbarasu<br>Dr. Komala | All<br>Teachers | 506                                         |