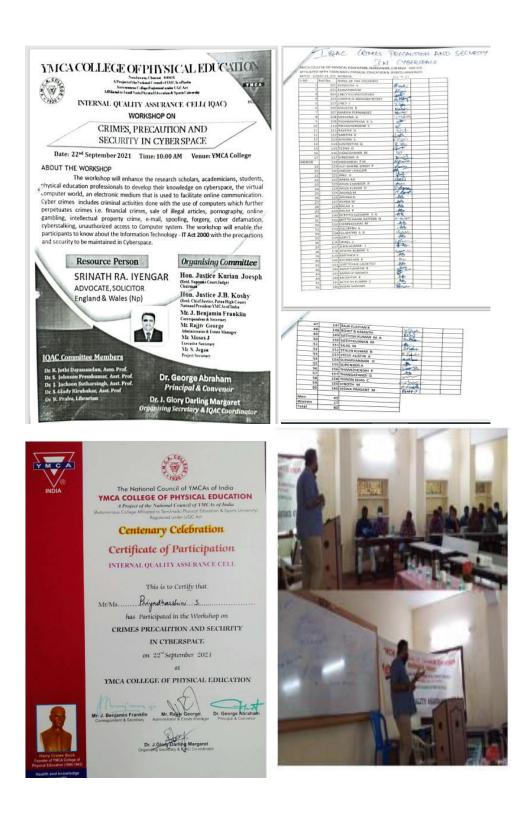

|

# III. Proofs attached : Letters / student list of participants / certificate / document / photos

| Programme proposal | Boucher &<br>Schedule | Certificate |
|--------------------|-----------------------|-------------|
|--------------------|-----------------------|-------------|



# Y.M.C.A. College of Physical Education



A Project of the National Council of YMCAs of India

(Autonomous College Affiliated to Tamil Nadu Physical Education & Sports University) Registered under UGC Act





### Y.M.C.A. College of Physical Education



A Project of the National Council of YMCAs of India

(Autonomous College Affiliated to Tamil Nadu Physical Education & Sports University) Registered under UGC Act

### IQAC – INTERNAL QUALITY ASSURANCE CELL ACTIVITY- 4 REPORT( 2021-22)

#### I. BASIC DETAILS

Name of the Activity: Workshop on Nutrition Immunity and COVID-19

| Date       | Department / Co                             | Department / Committee                            |                                                                              |  |
|------------|---------------------------------------------|---------------------------------------------------|------------------------------------------------------------------------------|--|
| 23.09.2021 | Physical Edu