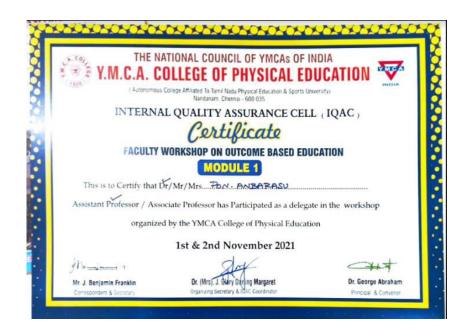

il Nada                        |
|          |                                                                                                                                                              | Associate Prof. of Computer Science<br>The Standard Fireworks Rajaratnian College<br>for Women, Shrakani, Tamil Nadu |          | Vote of Thanks        | : Dr. J. Glory Darling Margaret                        |
|          | Vote of Thanks                                                                                                                                               | : Dr. S. Abraham Davidson                                                                                            |          |                       |                                                        |





# Y.M.C.A. College of Physical Education



A Project of the National Council of YMCAs of India

(Autonomous College Affiliated to Tamil Nadu Physical Education & Sports University) Registered under UGC Act

## IQAC – INTERNAL QUALITY ASSURANCE CELL REPORT ON WORKSHOP / SEMINAR 2021-22 ACTIVITY- 7

#### I. BASIC DETAILS

| Name of the Activity: Workshop on Marking Play Fields in Sports & Games –<br>Ground Staff |                                             |                                                   |                                                                              |
|-------------------------------------------------------------------------------------------|---------------------------------------------|---------------------------------------------------|-----------