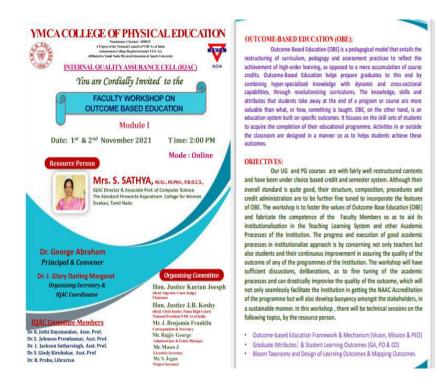

nducted by Mrs. Sathya , M.SC ., M.Phil.,P.B.D.C.S , IQAC Advisor & Associate Professor of Computer Science , S.F.R.C College for Women, Sivakasi .She shared her insights on different theories and taxonomies related to OBE, frame work & mechanism .She explained the graduate attributes and student learning outcomes (GA, PO & CO). She discussed the major factors concerning

the bloom Taxonomy and design of learning outcomes & mapping outcomes . it has enabled the teachers with the knowledge to effectively communicate to the higher authorities of the Institute the need of curriculum design, classroom and institute infrastructure reforms and other relevant resources required to conduct OBE. Finally it helped the faculty to understand the role of quality control in effective execution of OBE.





# Y.M.C.A. College of Physical Education



A Project of the National Council of YMCAs of India

(Autonomous College Affiliated to Tamil Nadu Physical Education & Sports University) Registered under UGC Act

| FAC      | Nondora Consol<br>Aritemetic Science Consol<br>Million to Tanibas Populations<br>INTERNAL OUALITY ASSERA<br>You are Cordially In:<br>ULTY WORKSHOP ON OUTCOM | VARCHARING<br>and Symplexies<br>NCE CELL (IQAC) HOLA<br>vited to the                                                 |          | DAY 2 - 02/<br>(TUESD | 1.200                                                  |
|----------|--------------------------------------------------------------------------------------------------------------------------------------------------------------|----------------------------------