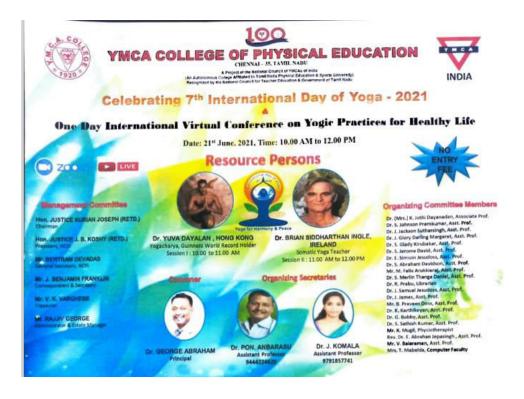

# Y.M.C.A. College of Physical Education

|    |            | Techniques in<br>Physical<br>Education &<br>Sports                                     |                          |                                   |                 |                                             |
|----|------------|----------------------------------------------------------------------------------------|--------------------------|-----------------------------------|-----------------|---------------------------------------------|
| 6. | 18.03.2021 | National<br>Workshop on<br>Life saving skill<br>management                             | Dr.<br>George<br>Abraham | Mr. Felix<br>Arockkiaraj          | All<br>Teachers | B.PEd- I<br>Year<br>M.P.Ed- I yr<br>& II Yr |
| 7. | 19.03.2021 | National<br>Workshop on<br>Swissball and<br>Core<br>strengthening                      | Dr.<br>George<br>Abraham | Dr. K. Jothi<br>Dayanandhan       | All<br>Teachers | B.PEd- I<br>Year<br>M.P.Ed- I yr<br>& II Yr |
| 8  | 21.06.2021 | 7 <sup>th</sup> International<br>Day of Yoga on<br>Yogic Practices<br>for Healthy life | Dr.<br>George<br>Abraham | Dr. Pon<br>Anbarasu<br>Dr. Komala | All<br>Teachers | 506                                         |