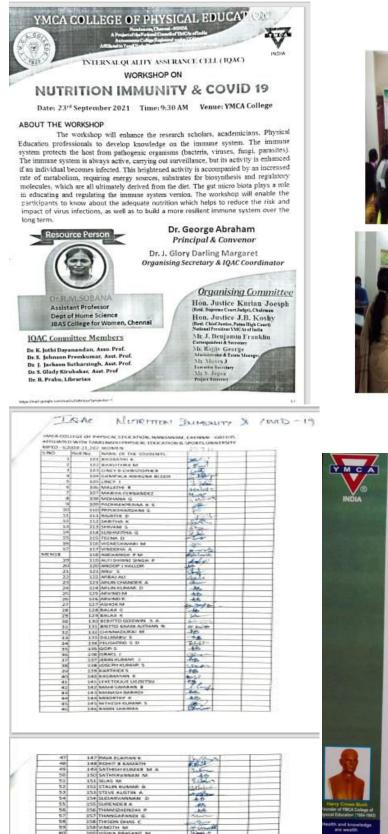

|

# III. Proofs attached : Letters / student list of participants / certificate / document / photos

| Programme proposal | Boucher & | Certificate |
|--------------------|-----------|-------------|
|                    | Schedule  |             |



## Y.M.C.A. College of Physical Education



A Project of the National Council of YMCAs of India

(Autonomous College Affiliated to Tamil Nadu Physical Education & Sports University) Registered under UGC Act







Saidapet, Nandanam, Chennai - 600035 Phone : 24344816, 24361069; Email : office@ymcacollege.ac.in



# Y.M.C.A. College of Physical Education



A Project of the National Council of YMCAs of India

(Autonomous College Affiliated to Tamil Nadu Physical Education & Sports University) Registered under UGC Act

### IQAC – INTERNAL QUALITY ASSURANCE CELL ACTIVITY- 5 REPORT( 2021-22)

| •  | BASIC DETAILS                                                  |                                                                                                                                                                                                                                                                  |  |  |  |
|----|----------------------------------------------------------------|-