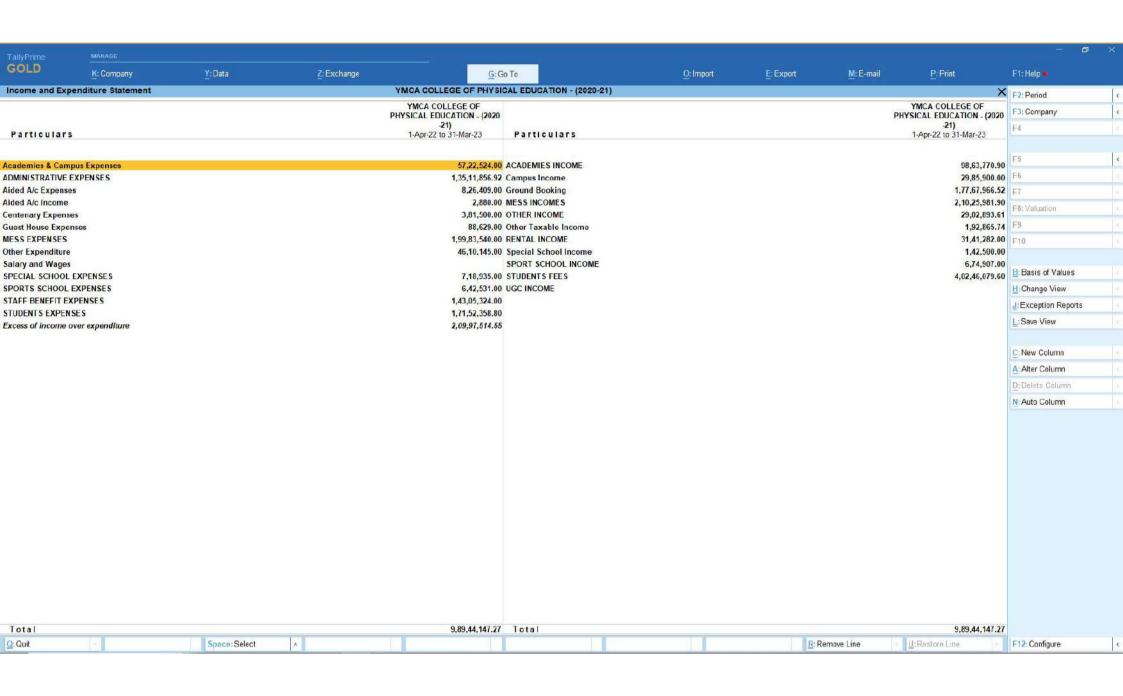

| номе                          |   |
|-------------------------------|---|
| ACADEMIC YEAR 2023-24 PAYMENT |   |
| ACADEMIC YEAR 2022-23 PAYMENT |   |
| OTHER PAYMENT                 |   |
| EXAM FEE DAYMENT              |   |
| RECEIPT                       |   |
| EXAM RESULT                   |   |
| TERMS & CONDITIONS            | 9 |
| CONTACT                       |   |
| LOGOUT                        |   |

| Sno | Fee               | Amount    |
|-----|-------------------|-----------|
|     | Semester fee Odd  | Paid      |
|     | Odd Sem           | ₹45000.00 |
|     | Sem loc Total     | ₹.45000   |
|     | Semester fee Even | Paid      |
|     | Even Sem          | ₹30200.00 |
|     | Sem fee Total     | ₹30200    |

f ♥ @ G•

YMCA





### **Admission**

Home | About Us ▼ | Administration ▼ | Academic ▼ | Student Activities | Innovative Programs | Admission | Examinations | Facilities | Contact Us

Online Application



#### **Contact US**

- 497, Anna Salai, Nandanam, Chennai - 600035
- 044 24344816 9342204126
- office@ymcacollege.ac.in ymcanandanam1920@gmail.com

### **Quick Links**

- TNPESU
- Directorate of Collegiate Education
- Govt of Tamil Nadu
- University Grants Commission
- NAAC
- NCTE
- AISHE

### College

- A IOAC
- NCTE-PAR
- C RTI
- Library
- Alumni A
- Assessment & Accreditation
- **☆** Calendar
- Archive

© 2023 YMCA. College. All rights reserved. Designed and Maintained by (1) ISky



User's manual (Read this before login) Click Here...



RBI Refund/Chargeback Awareness

Terms and Conditions

Use R