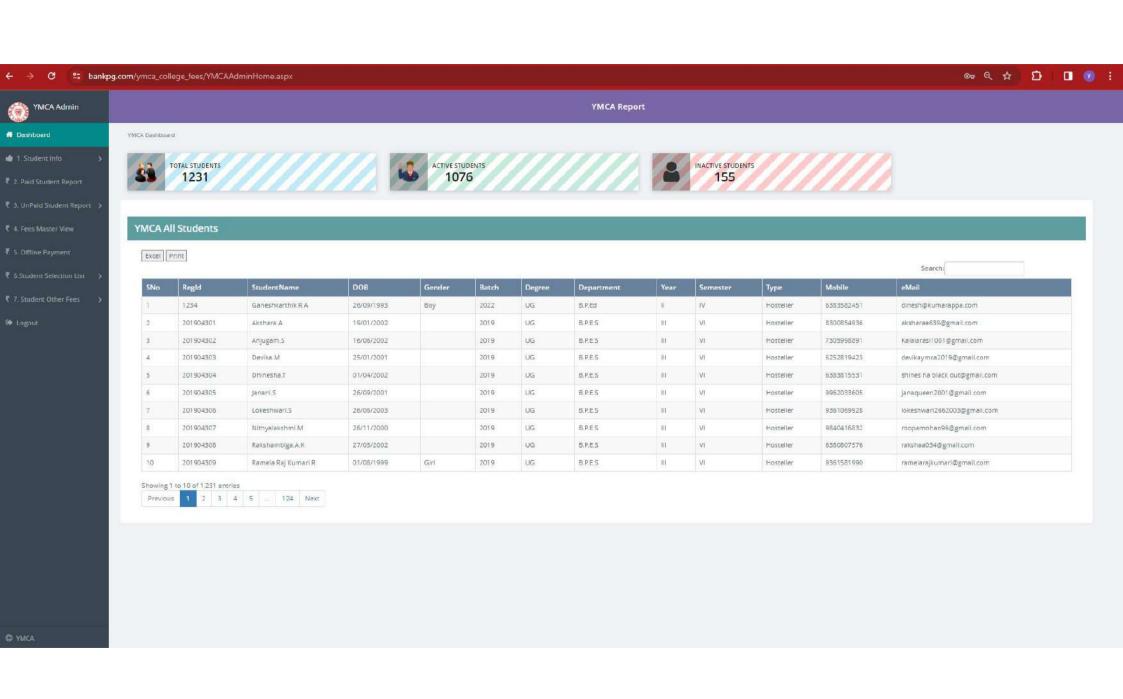

| номе                          |   |
|-------------------------------|---|
| ACADEMIC YEAR 2023-24 PAYMENT |   |
| ACADEMIC YEAR 2022-23 PAYMENT |   |
| OTHER PAYMENT                 |   |
| EXAM FEE DAYMENT              |   |
| RECEIPT                       |   |
| EXAM RESULT                   |   |
| TERMS & CONDITIONS            | 9 |
| CONTACT                       |   |
| LOGOUT                        |   |