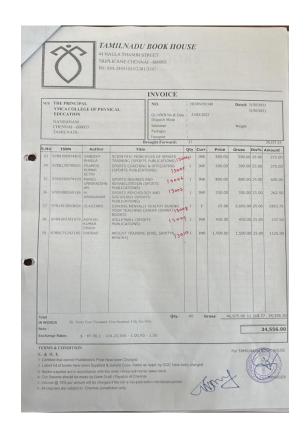

#### TAMILNADU BOOK HOUSE

44 NALLA THAMBI STREET TRIPLICANE CHENNAI - 600005 PH: 044-28441043/2381/3347

| _  | = | _  | - |   | = | _ |   |
|----|---|----|---|---|---|---|---|
| -1 | N | 1/ | 7 | ٦ | ¥ | - | E |
|    |   |    |   |   |   |   |   |

| _   |                                                           | INVOICE                              |                                |                                 |
|-----|-----------------------------------------------------------|--------------------------------------|--------------------------------|---------------------------------|
| M/S | THE PRINCIPAL YMCA COLLEGE OF PHYSICAL EDUCATION NANDANAM | NO.  Gr.JAWB No & Date Dispatch Mode | : HO/IN/IN/340<br>: 31/03/2023 | Dated: 31/03/2023<br>31/03/2023 |
|     | CHENNAI - 600035<br>TAMILNADU                             | Salesman<br>Packages                 |                                | Weight                          |
|     |                                                           | Tenormore                            |                                |                                 |

#### TAMILNADU BOOK HOUSE

44 NALLA THAMBI STREET TRIPLICANE CHENNAI - 600005 PH: 044-28441043/2381/3347

|                                               | INVOICE                           |                |                                 |
|-----------------------------------------------|-----------------------------------|----------------|---------------------------------|
| M/S THE PRINCIPAL<br>YMCA COLLEGE OF PHYSICAL | NO.                               | : HO/IN/IN/340 | Dated: 31/03/2023<br>31/03/2023 |
| EDUCATION<br>NANDANAM                         | Gr/AWB No & Date<br>Dispatch Mode | : 31/03/2023   |                                 |
| CHENNAI - 600035                              | Salesman                          |                | Weight                          |
| TAMILNADU                                     | Packages<br>Transport             |                |                                 |
|                                               | Brought Forward:                  | 17             |                                 |

|      |               |                            | Brought Forward:                                                                       | 17  |       |          |          |       | 19,335.0: |
|------|---------------|----------------------------|----------------------------------------------------------------------------------------|-----|-------|----------|----------|-------|-----------|
| S.No | ISBN          | Author                     | Title                                                                                  | Qty | Curr. | Price    | Gross    | Dis%  | Amount    |
| 18   | 9789386592781 | RAM GOPAL<br>KAJAL         | KABADDI (SPORTS PUBLICATIONS)                                                          | 181 | INR   | 900.00   | 900.00   | 25.00 | 675.0     |
| 19   | 9789388269889 | MANAMOHAN<br>ROUT          | KINESIOLOGY AND BIOMECHANICS 980                                                       | 192 | INR   | 300.00   | 600.00   | 25.00 | 450.0     |
| 20   | 9788178796666 | HUSSAIN                    | KINESIOLOGY IN SPORTS (SPORTS) 29                                                      | 141 | INR   | 1,200.00 | 1,200.00 | 25.00 | 900.0     |
| 21   | 9789390461066 |                            | LEARN TO PLAY ROYAL GAME OF<br>CHESS (TAMILINADU BOOK HOUSE) 129                       | 121 | INR   | 500.00   | 500.00   | 25.00 | 375.0     |
| 12   | 9788178797021 | VERMA                      | PHYSICAL EDUCATION (SPORTS 12913                                                       | 1   | INR   | 1,200.00 | 1,200.00 | 25:00 | 900.0     |
| 23   | 9789390974887 | BHALLA                     | OFFICIATING AND COACHING (SPORTS PUBLICATIONS)                                         | 1   | INR   | 500.00   | 500.00   | 25.00 | 375.0     |
| 24   | 9789390016099 | KOTAKE                     | ORGANISATION AND ADMINISTRATION OF PHYSICAL 1299 EDUCATION (SPORTS PUBLICATIONS)       | 1   | INR   | 800.00   | 800.00   | 25,00 | 600.0     |
|      | 9789390974733 | TIWARI                     | ORGANIZATION AND ADMINISTRATION IN PHYSICAL (2915) EDUCATION (SPORTS PUBLICATIONS)     | 1   | INR   | 800.00   | 800.00   | 25.00 | 600:0     |
| 26   | 9789390461707 | ABRAHAM                    | PHYSICAL LITERACY (KHEL SAHITYA) 29 (KENDRA)                                           | 1   | INR   | 1,100.00 | 1,100.00 | 25.00 | 825.0     |
| 27:  | 9789388269667 | DEVENDRA<br>NATH<br>BEHERA | PHYSIOLOGY OF EXERCISE (SPORTS PUBLICATIONS) 12998                                     | 1   | INR   | 300.00   |          | 25.00 |           |
| 28   | 9789393781512 | SUNIL<br>DABAS             | PHYSIOLOGY OF EXERCISE IN PHYSICAL EDUCATION (SPORTS 12916 PUBLICATIONS)               | 1   | INR   | 300.00   |          | 25.00 |           |
| 29   | 9788178795645 | K S AMTARE                 | principal OF PHYSICAL EDUCATION AND SPORTS (SPORTS PUBLICATIONS)                       | 1   | INR   | 495.00   | 495.00   | 25.00 | 371.3     |
| 30   | 9780071221641 | SMITH                      | PSYCHOLOGY: THE SCIENCE OF<br>MIND AND BEHAVIOUR (MCGRAW 1300)<br>HILL)                | 1   | INR   | 3,295.00 | 3,295.00 | 25.00 | 2471.3    |
| 31   | 9788178794075 | SURESH<br>KUTTY K          | RESEARCH METHODS IN PHYSICAL EDUCATION (SPORTS 12002 PUBLICATIONS)                     | 1   | INR   | 600.00   |          | 25.00 |           |
| 32   | 9789390461677 | SANJEEV<br>KUMAR           | SCIENTIFIC BASIS OF SPORTS TRAINING & TALENT IDENTIFICATION (KHEL SAHITYA KENDRA) 1200 | 1   | RS    | 1,000.00 | 1,000.00 | 25.00 | 750.1     |