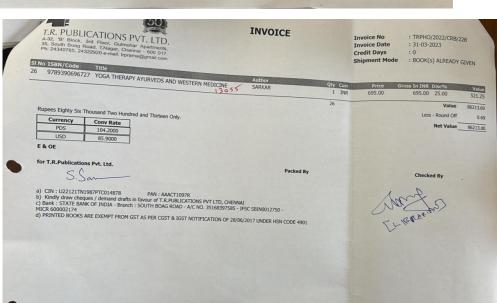

| SL.<br>No | Description                  | Invoice<br>No. & Date | Accession<br>Number | Page<br>No  | Qty | Amount   |
|-----------|------------------------------|-----------------------|---------------------|-------------|-----|----------|
| 01        | M R Books                    | 141/<br>28.03.2023    | 12940-12970         | 99-<br>102  | 31  | 97,121   |
| 02        | Tamil Nadu Book House        | 340/<br>31.03.2023    | 12971-13010         | 102-<br>105 | 40  | 34,556   |
| 03        | Balaji Books                 | 774/<br>28.03.2023    | 13011-13029         | 105-<br>107 | 19  | 64,013   |
| 04        | T. R. Publications Pvt. Ltd. | 228/<br>31.03.2023    | 13030-13055         | 107-<br>109 | 26  | 86,213   |
|           |                              |                       |                     | Total       | 116 | 2,81,903 |