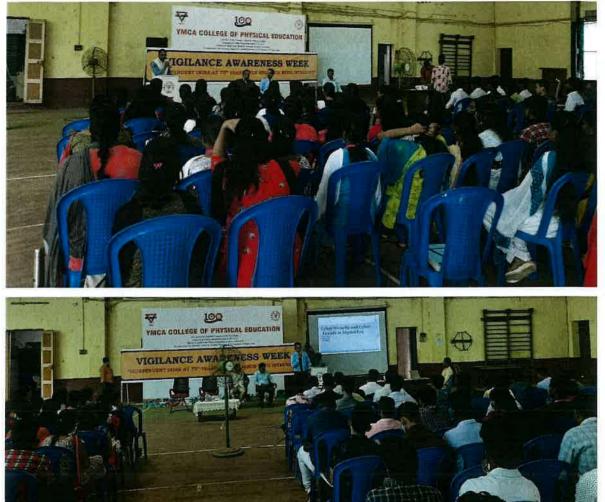

### **ANTI-CORRUPTION - REPORT**

As per the instruction and direction by the TNPESU, the Vigilance Awareness Week towards Independent India self-reliance with integrity workshop was conducted by YMCA College of Physical Education on November 3, 2017 from 11:30 a.m. to 1:00 p.m. at the Gymnasium Hall. Resource Person for the Vigilance Awareness Workshop: Mr. Shibu, P.S. Deputy General Manager and Chief Information Security Officer, Indian Bank

#### "CYBER SECURITY AND CYBER FRAUD IN THE DIGITAL ERA."

The Vigilance Awareness Programme inaugural function started at 11:30 am in YMCA College Gymnasium Hall with the presence of Dr. George Abraham, principal, Mr. Rajjiv George, administrator and estate manager, and resource person Mr. Shibu, P.S. The programme started with a prayer song by B.P.Ed. students. Dr. K. Karthikeyan, assistant professor and organising secretary for the workshop, welcomed the gathering and gave an introduction to the resource person. Dr. George Abraham, principal, honoured the resource person with a shawl; Mr. Rajjiv George, administrator and estate manager; and Mr. M. Moses, executive secretary, held a bouquet. The resource person, Mr. Shibu, P.S., gave a wonderful and excellent power point presentation on cyber security and cyber fraud in the digital era. Our students had an eye-opening session on cyber security and cyber fraud. The information was very useful to the students. At the end of the presentation, the questions were raised by the students, and questions were cleared by the resource person.