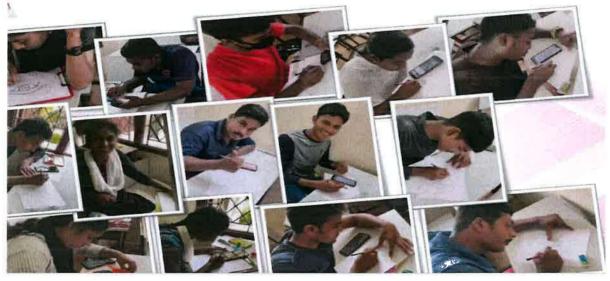

#### **REPORT ON THE DRAWING COMPETITION PROGRAMME**

As per the direction of the college, the DRAWING COMPETITATION PROGRAMME was organised on December 13, 2021, at YMCA College of Physical Education at 11:00 a.m. BPE III-year students from our college took part in this programme. The importance of the programme was explained by the principal.