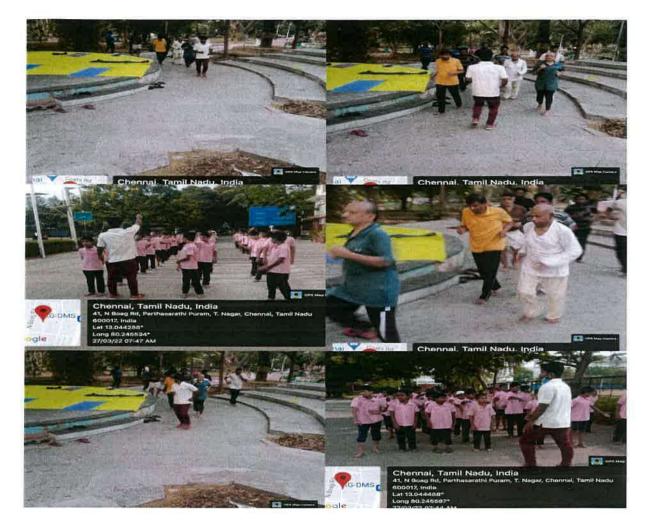

#### 3. Community Practices: Village Placement Program.

#### VILLAGE PLACEMENT PROGRAMME

As per the direction of the government, the VILLAGE PLACEMENT PROGRAMME was observed on March 24, 2022, in front of the ARUMBAKKAM hall at 11:00 a.m. BPE III-year students from our college took part in this programme. The importance of the programme was explained by the principal.