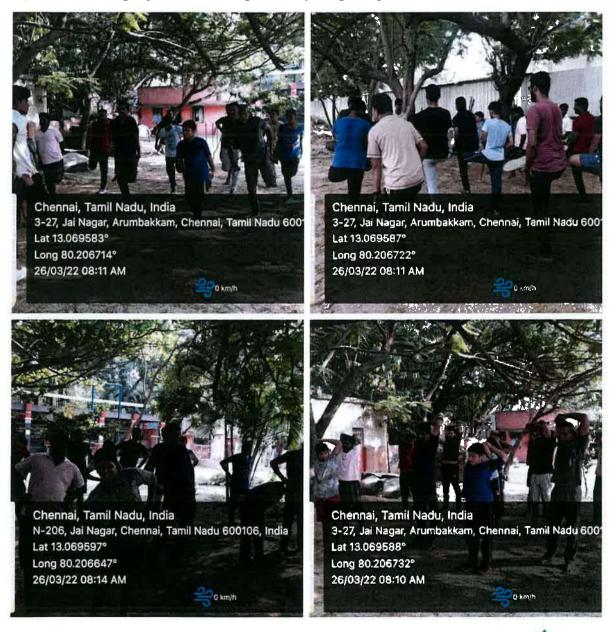

#### VILLAGE PLACEMENT PROGRAMME

As per the direction of the government, the VILLAGE PLACEMENT PROGRAMME was observed on March 24, 2022, in front of the ARUMBAKKAM hall at 11:00 a.m. BPE III-year students from our college took part in this programme. The importance of the programme was explained by the principal.