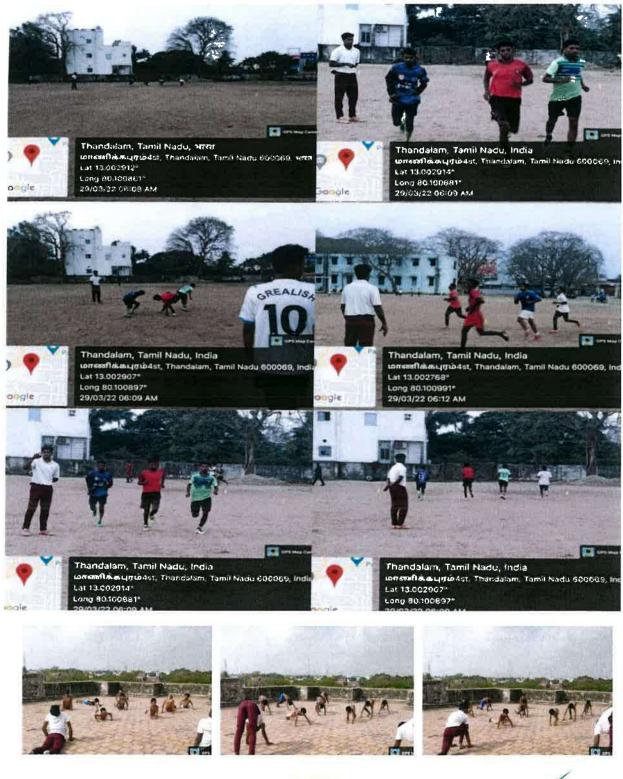

#### 3. Community Practices: Village Placement Program.

#### VILLAGE PLACEMENT PROGRAMME

As per the direction of the government, the VILLAGE PLACEMENT PROGRAMME was observed on March 24, 2022, in front of the ARUMBAKKAM hall at 11:00 a.m. BPE III-year students from our college took part in this programme. The importance of the programme was explained by the principal.