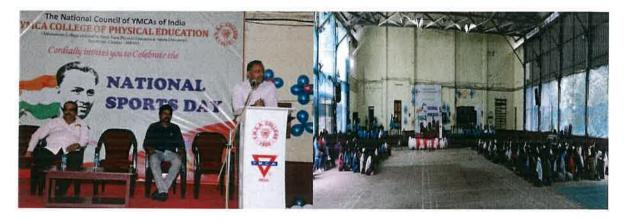

### **ANTI-CORRUPTION - REPORT**

As per the instruction and direction by the TNPESU, the Vigilance Awareness Week towards Independent India self-reliance with integrity workshop was conducted by YMCA College of Physical Education on November 3, 2017 from 11:30 a.m. to 1:00 p.m. at the Gymnasium Hall. Resource Person for the Vigilance Awareness Workshop: Mr. Shibu, P.S. Deputy General Manager and Chief Information Security Officer, Indian Bank

#### "CYBER SECURITY AND CYBER FRAUD IN THE DIGITAL ERA."

The Vigilance Awareness Programme inaugural function started at 11:30 am in YMCA College Gymnasium Hall with the presence of Dr. George Abraham, principal, Mr. Rajjiv George, administrator and estate manager, and resource person Mr. Shibu, P.S. The programme started with a prayer song by B.P.Ed. students. Dr. K. Karthikeyan, assistant professor and organising secretary for the workshop, welcomed the gathering and gave an introduction to the resource person. Dr. George Abraham, principal, honoured the resource person with a shawl; Mr. Rajjiv George, administrator and estate manager; and Mr. M. Moses, executive secretary, held a bouquet. The resource person, Mr. Shibu, P.S., gave a wonderful and excellent power point presentation on cyber security and cyber fraud in the digital era. Our students had an eye-opening session on cyber security and cyber fraud. The information was very useful to the students. At the end of the presentation, the questions were raised by the students, and questions were cleared by the resource person.