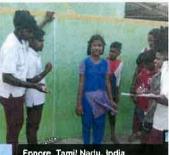

GH+FGM, Thazankuppam, Nett mil Nadu 6 at 13 225724 ng 80.329142\* 3/22 04:57 PM

Ennore, Tamil Nadu, India Unnamed Road, Thazankuppam, Nettukuppam, Chenn Nadu 600057, India Lat 13.225151° Long 80.329283\* 25/03/22 04:11 PM

Ennore, Tamil Nadu, India 886H+FGM, Thatankuopam, Nettuki Emore, Tamil Nadu 600057, India Lat 13.22579\* .cng 80.329174\* 25/03/22 05:02 PM