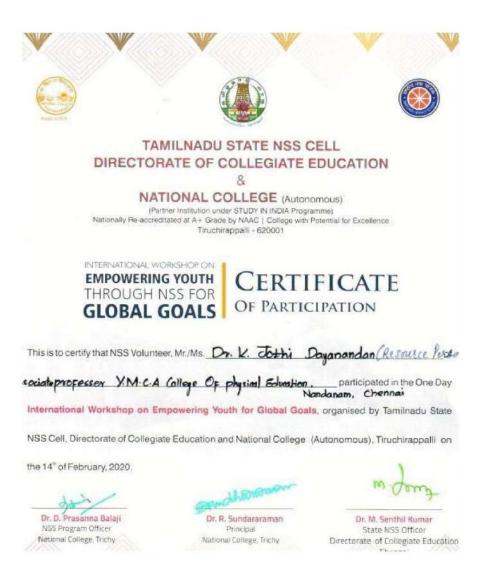

#### 2. Locational Knowledge and resources

| PSGR Krishnammal College for Women                                                                                                                                                                                                        |
|-------------------------------------------------------------------------------------------------------------------------------------------------------------------------------------------------------------------------------------------|
| UGC Certified College of Excellence - Autonomous - Affliated to Bharathiar University - ISO 9001-2015 Certified - Reaccredited with 'A' Grade by NAAC -<br>Ranked 22nd in NIRF 2019 by MHRD - Peelamedu, Coimbiatore – 641-004, Taminadu. |
| Department of Physical Education & Centre for Women's Studies<br>in Collaboration with                                                                                                                                                    |
|                                                                                                                                                                                                                                           |
| National Commission for Women, New Delhi                                                                                                                                                                                                  |
| CERTIFICATE                                                                                                                                                                                                                               |
| This is to certify that DR. K. JOTHI DAYANANDHAN OF YMCA COLLEGE                                                                                                                                                                          |
| OF PHYSICAL EDUCATION, CHENNAL                                                                                                                                                                                                            |
| has participated / presented a paper entitled RESOURCE PERSON FOR HEALTH DISORDERS                                                                                                                                                        |
| REMEDIES THROUGH EXERCISES FOR EMPOWERING WOMEN in the National Conferen                                                                                                                                                                  |
| "Women Empowerment through Education & Primary Health Care" organized by the Departm                                                                                                                                                      |
| Physical Education & the Centre for Women's Studies, PSGR Krishnammal College for Women, Coimi                                                                                                                                            |
| Tamilnadu in collaboration with National Commission for Women, New Delhi, held on 6th February, 2020.                                                                                                                                     |
| Not alite                                                                                                                                                                                                                                 |
| Dr. M. Jayachitra Dr. S. N                                                                                                                                                                                                                |

Dr. S. N