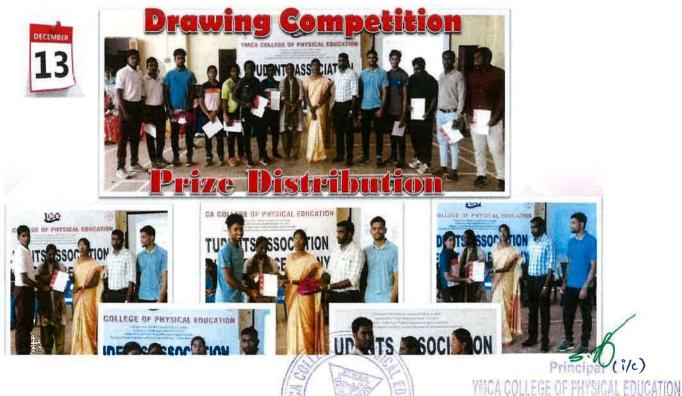

#### **REPORT ON THE DRAWING COMPETITION PROGRAMME**

As per the direction of the college, the DRAWING COMPETITATION PROGRAMME was organised on December 13, 2021, at YMCA College of Physical Education at 11:00 a.m. BPE III-year students from our college took part in this programme. The importance of the programme was explained by the principal.