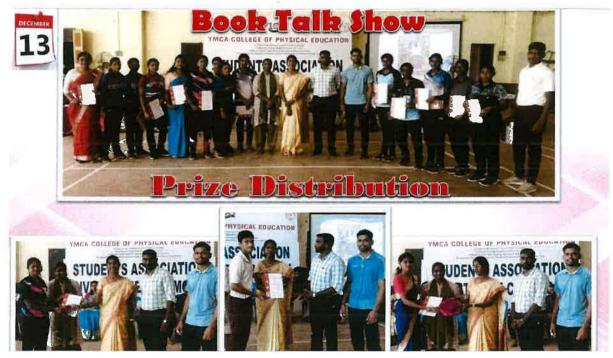

### BOOK TALK SHOW PROGRAMME REPORT

As per the direction of the government, the Book Talk Show Programme was observed on October, 2021, at YMCA College of Physical Education at 10:00 a.m. Rotaract students from our college took part in this programme. The importance of the programme was explained by the principal.