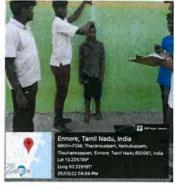

#### VILLAGE PLACEMENT PROGRAMME

As per the direction of the government, the VILLAGE PLACEMENT PROGRAMME was observed on March 24, 2022, in front of the ARUMBAKKAM hall at 11:00 a.m. BPE III-year students from our college took part in this programme. The importance of the programme was explained by the principal.