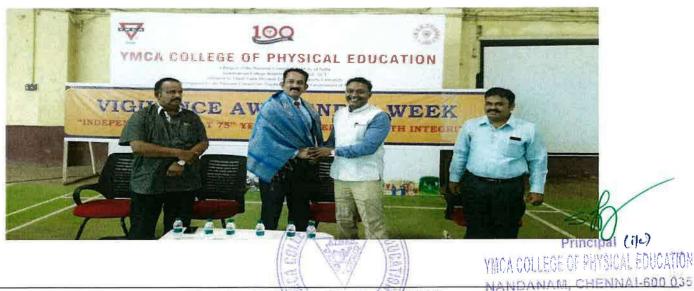

### **ANTI-CORRUPTION - REPORT**

As per the instruction and direction by the TNPESU, the Vigilance Awareness Week towards Independent India self-reliance with integrity workshop was conducted by YMCA College of Physical Education on November 3, 2017 from 11:30 a.m. to 1:00 p.m. at the Gymnasium Hall. Resource Person for the Vigilance Awareness Workshop: Mr. Shibu, P.S. Deputy General Manager and Chief Information Security Officer, Indian Bank

#### "CYBER SECURITY AND CYBER FRAUD IN THE DIGITAL ERA."

The Vigilance Awareness Programme inaugural function started at 11:30 am in YMCA College Gymnasium Hall with the presence of Dr. George Abraham, principal, Mr. Rajjiv George, administrator and estate manager, and resource person Mr. Shibu, P.S. The programme started with a prayer song by B.P.Ed. students. Dr. K. Karthikeyan, assistant professor and organising secretary for the workshop, welcomed the gathering and gave an introduction to the resource person. Dr. George Abraham, principal, honoured the resource person with a shawl; Mr. Rajjiv George, administrator and estate manager; and Mr. M. Moses, executive secretary, held a bouquet. The resource person, Mr. Shibu, P.S., gave a wonderful and excellent power point presentation on cyber security and cyber fraud in the digital era. Our students had an eye-opening session on cyber security and cyber fraud. The information was very useful to the students. At the end of the presentation, the questions were raised by the students, and questions were cleared by the resource person.