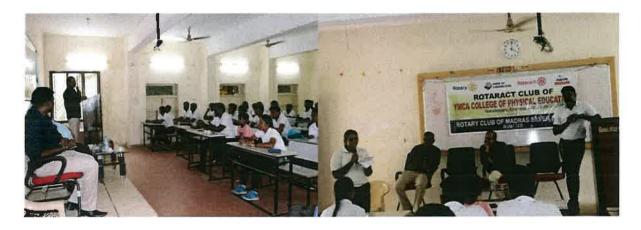

### BOOK TALK SHOW PROGRAMME REPORT

As per the direction of the government, the Book Talk Show Programme was observed on October, 2021, at YMCA College of Physical Education at 10:00 a.m. Rotaract students from our college took part in this programme. The importance of the programme was explained by the principal.