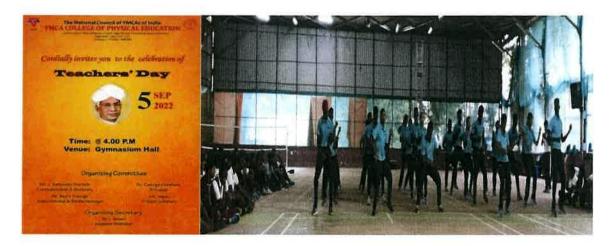

### **ANTI-CORRUPTION - REPORT**

As per the instruction and direction by the TNPESU, the Vigilance Awareness Week towards Independent India self-reliance with integrity workshop was conducted by YMCA College of Physical Education on November 3, 2017 from 11:30 a.m. to 1:00 p.m. at the Gymnasium Hall. Resource Person for the Vigilance Awareness Workshop: Mr. Shibu, P.S. Deputy General Manager and Chief Information Security Officer, Indian Bank

#### "CYBER SECURITY AND CYBER FRAUD IN THE DIGITAL ERA."

The Vigilance Awareness Programme inaugural function started at 11:30 am in YMCA College Gymnasium Hall with the presence of Dr. George Abraham, principal, Mr. Rajjiv George, administrator and estate manager, and resource person Mr. Shibu, P.S. The programme started with a prayer song by B.P.Ed. students. Dr. K. Karthikeyan, assistant professor and organising secretary for the workshop, welcomed the gathering and gave an introduction to the resource person. Dr. George Abraham, principal, honoured the resource person with a shawl; Mr. Rajjiv George, administrator and estate manager; and Mr. M. Moses, executive secretary, held a bouquet. The resource person, Mr. Shibu, P.S., gave a wonderful and excellent power point presentation on cyber security and cyber fraud in the digital era. Our students had an eye-opening session on cyber security and cyber fraud. The information was very useful to the students. At the end of the presentation, the questions were raised by the students, and questions were cleared by the resource person.