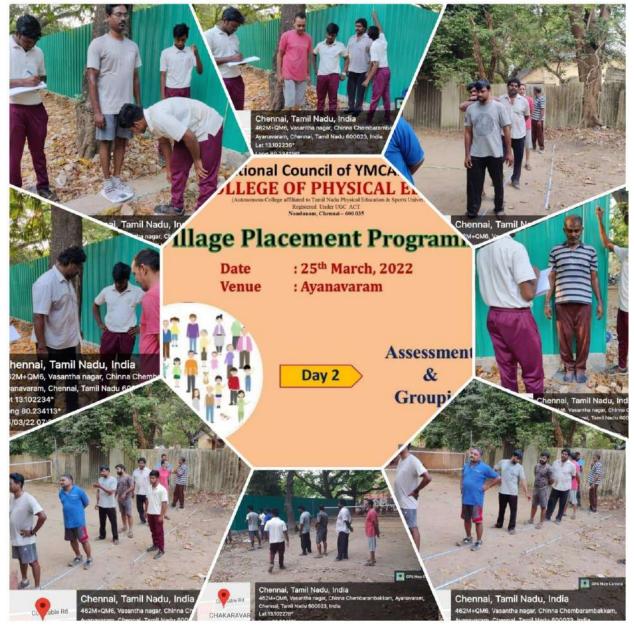

#### 3. Community Practices: Village Placement Program.

#### VILLAGE PLACEMENT PROGRAMME

As per the direction of the government, the VILLAGE PLACEMENT PROGRAMME was observed on March 24, 2022, in front of the ARUMBAKKAM hall at 11:00 a.m. BPE III-year students from our college took part in this programme. The importance of the programme was explained by the principal.