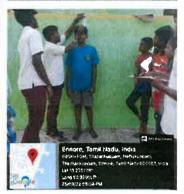

GH+FGM, Thazankuppam, Nett mil Nadu 6 at 13 225724 ng 80.329142\* 3/22 04:57 PM

Ennore, Tamil Nadu, India Unnamed Road, Thazankuppam, Nettukuppam, Chenn Nadu 600057, India Lat 13.225151° Long 80.329283\* 25/03/22 04:11 PM

Ennore, Tamil Nadu, India 886H+FGM, Thatankuopam, Nettuki Emore, Tamil Nadu 600057, India Lat 13.22579\* .cng 80.329174\* 25/03/22 05:02 PM