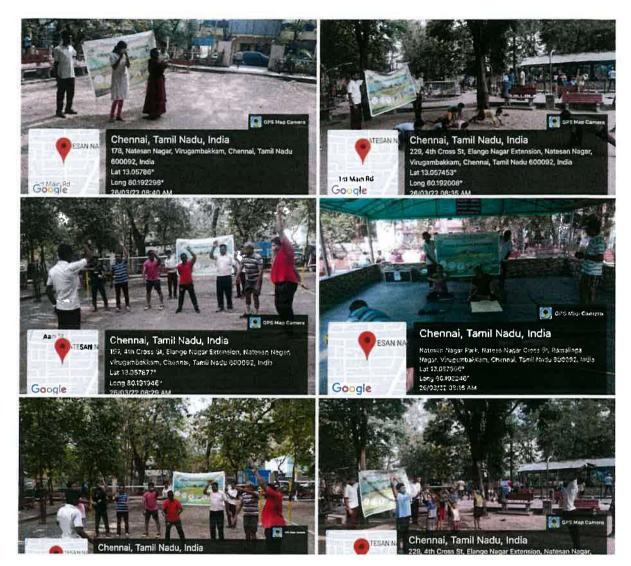

#### VILLAGE PLACEMENT PROGRAMME

As per the direction of the government, the VILLAGE PLACEMENT PROGRAMME was observed on March 24, 2022, in front of the ARUMBAKKAM hall at 11:00 a.m. BPE III-year students from our college took part in this programme. The importance of the programme was explained by the principal.