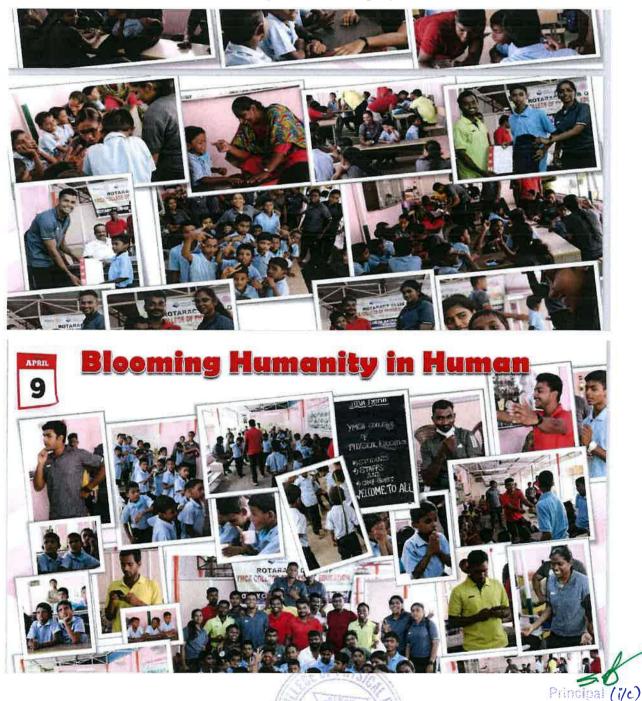

### **BLOOMING HUMANITY IN HUMAN PROGRAMME REPORT**

As per the direction of the government, the BLOOMING HUMANITY IN HUMAN PROGRAMME was observed on April 9, 2021, at Buck Open Air Theatre, YMCA College of Physical Education at 11:00 a.m. Rotaract members from our college took part in this programme. PRINCIPAL briefed the importance of the programme.