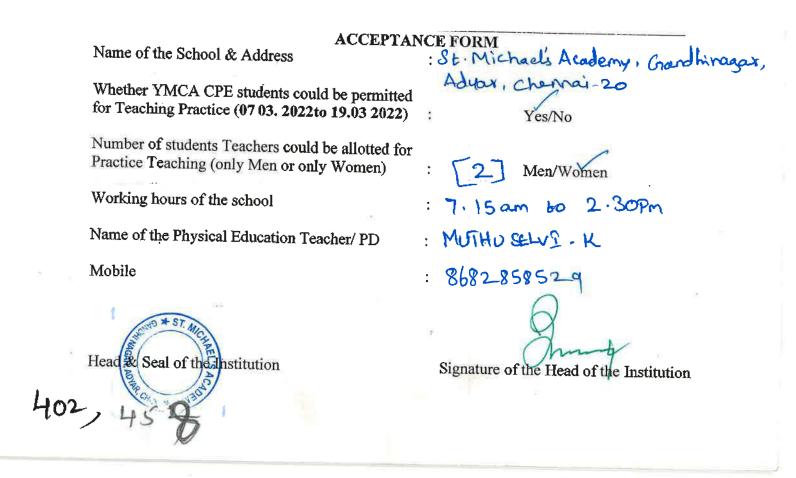

## ACCEPTANCE FORM

:

:

Name of the School & Address

Whether YMCA CPE students could be permitted for Teaching Practice (07 03. 2022to 19.03 2022)

Number of students Teachers could be allotted for Practice Teaching (only Men or only Women)

Working hours of the school

Name of the Physical Education Teacher/ PD

Mobile

திப்பகச் செமமல் க. கணபத் அரசு மேல் நிலைப்பள்ளி Head & Seal-of the Institution Yes/No

Men/Women

8.30 to 5.PM. CHARLES NELSON. 9444002246.

Signature of the Head of the Institution

| ACCEPTAN                                                                                        | ICE FORM                                                                       |
|-------------------------------------------------------------------------------------------------|--------------------------------------------------------------------------------|
| Name of the School & Address                                                                    | e                                                                              |
| Whether YMCA CPE students could be permitted for Teaching Practice (07 03. 2022to 19.03 2022)   | : Yes/No                                                                       |
| Number of students Teachers could be allotted for<br>Practice Teaching (only Men or only Women) | : <u>3</u> <u>Men/Women</u>                                                    |
| Working hours of the school                                                                     | 9.00a.m_3.45p.m.                                                               |
| Name of the Physical Education Teacher/ PD                                                      | Recently relieved, Search<br>80561 16473 for new PE                            |
| Mobile MAS MAT. HR. SEC. Sc                                                                     | 80561 6473 V                                                                   |
| G.O.MS.No.347<br>Edn. Dept. Dt.09-03-88<br>Chennal-600 091.                                     | Amithe 03.03.22                                                                |
| Head & Seal of HEAMSONWASKAM                                                                    | Signature of the Head of the Institution                                       |
|                                                                                                 | Principat<br>ST. THOMAS MAT.HR.SEC. SCHOOL<br>Puzhuthivakkam, Chennai-600 091. |