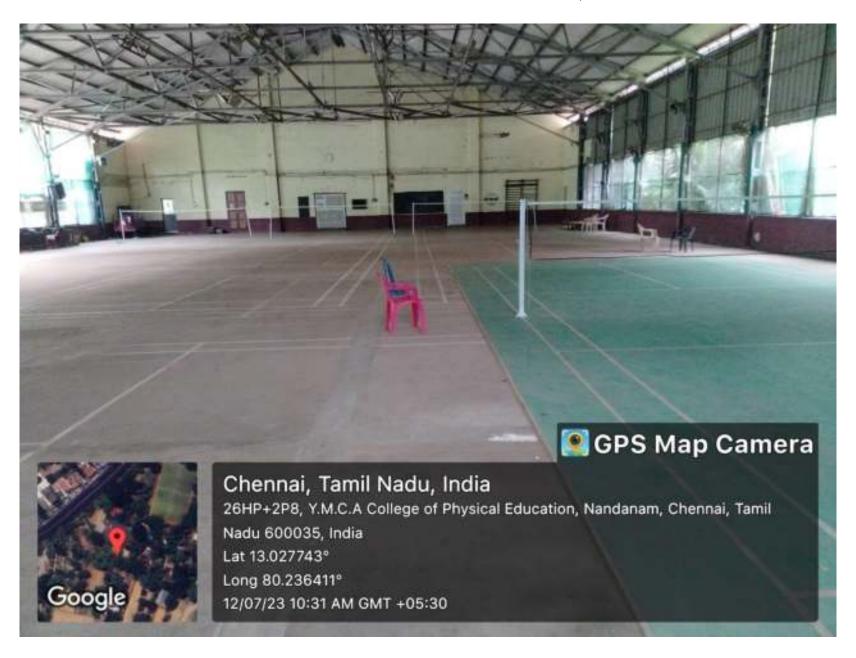

#### 400 MTS. TRACK



#### **LONG JUMP**



#### SHOTPUT SECTOR



#### **BASKETBALL COURT-1**



#### **BASKETBALL COURT-2**



### **BALL BADMINTON COURT-1**



### **BALL BADMINTON COURT-2**



### **CRICKET PITCH-1**



#### **CRICKET PITCH-2**



#### CRICKET NET PRACTICE



#### FOOTBALL FIELD-1



#### FOOTBALL FIELD-2



#### HANDBALL COURT



# **HOCKEY COURT-1**



## **ASTRO TURF HOCKEY FIELD**



### **KABADDI COURT**



#### **KHO-KHO COURT**



## **YOLLEYBALL COURT-1**



# **VOLLEYBALL COURT-2**



### **SWIMMING POOL**



## WADING POOL



#### **SHUTTLE BADMINTON COURT -1**



### **TENNIS COURT**



## **GYMNASIUM**



## **GYMNASTIC COURT**



### **MULTI STATION GYM**



### **BOXING RING**



### CHILDREN'S PLAY AREA