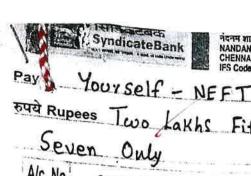

of Physical Education Nandanam, Chennai – 35

Respected Sir,

I would request your goodself to kindly sanction me festival advance of Rs.10,000/- This I shall repay to the college office in 10 equal instalments of Rs.1000/- per month.

Thanking you,

Yours sincerely,

PUNITHA KALA MARY

Mrs. P. Purith- kale mang. SBI 31985588091 Nandanam

NANDANAM, CRENNAI-600 035

from:

S. Martin Accounts done ynca college of Ply. Sda Nandanon, Chemni 35

The Principal of Secretary ymes college of Phy. Edr. Nandaran, Chemai 35

Sir

Kindly Serveton an amount of the 10,000g-Mowards christmas fortival Advance. for celebration of christman this year.

This will be deducted to 1000 - P.M.

Which will be along in 10. equal Installments.

From my Salary in 10.

Thenterny for,

Your's fathfully S. Matilyon

4



नंदनम शास्त्रा, चेन्नई – ६०० ०३५ (त.ना.) NANDANAM BRANCH

(CBS)

या धारक को Or Bearer

lwo Lakhs Fifty three thousand Eight hundred and अदा करें

MANIPAL TECHNOLOGIES LTD , MANIPAL / C15 - 2010

60042010000323

Valid for 3 Months only Not Over Rs.....

बैंक के सभी शाखाओं में सममूल्य पर प्रदेय Payable at par at all branches of our Bank

SAN: 550050704090

For YMCA COLLEGE ESTATE A/C

CORRESPONDENT AND SECRETARY

Please sign above

"704090" 6000250101 550050

Date: 05.12.2019

To

The Manager, Syndicate Bank, Nandanam Branch, Chennai

Dear Sir,

We are enclosing herewith a Cheque with No.704090 dt 05-12-2019 for Rs.2,53,847 (Rupees: TWO LAKHS FIFTY THREE THOUSAND EIGHT HUNDRED AND FORTY SEVEN ONLY) and request you to kindly send/effect the following NEFT/Transfers by debiting our account 6