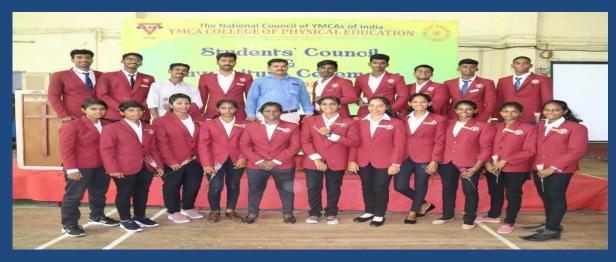

# EVERY YEAR STUDENTS ARE NOMINATE AND INVESTITURE CERMONY TAKES PLACE MEMBERS OF STUDENTS COUNCIL OF THE COLLEGE