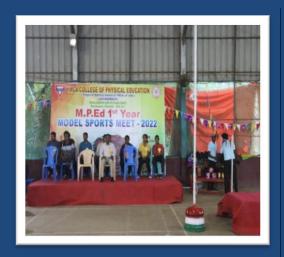

# YMCA College of Physical Education

# Activities Conducted Regularly in The College

# 1. INDUCTION/ ORIENTATION









# EVERY YEAR STUDENTS ARE NOMINATE AND INVESTITURE CERMONY TAKES PLACE MEMBERS OF STUDENTS COUNCIL OF THE COLLEGE





#### TEACHERS DAY IS CELEBRATED AND THE FUNCTION IS ORGANISED BY M.P.Ed FINAL YEAR STUDENTS



2. CULTURALS AND CELEBRATIONS







# 3.TRAINING SESSIONS -BLINDS VOLLEYBALL



### SYNTHETIC HOCKEY FIELD



### PROJECT SPORTS MEET ORGANISED BY M.P.Ed







# INTER-SCHOOL PAINTING COMPETITION











### INTRAMURAL COMPETITIONS







# MARCHING AND COLLEGE BAND GROUP





REASEARCH/ WORKSHOPS





# T.N.P.E.S.U.-INTERCOLLEGIATE COMPETITIONS.







#### BUCK SPORTS FESTIVAL IS ORGANISED AND STUDENTS PARTICIPATE AND OFFICIATE







CLASSROOM TEACHING





# CULTURALS AND CELEBRATIONS

















#### NATIONAL SPORTS DAY IS BEEN ORGANISED EVERY YEAR BY M.P.Ed STUDENTS







# ANNUAL LEADERSHIP CAMP IS HELD EVERY YEAR FOR FIVE DAYS AT YELAGIRI HILLS