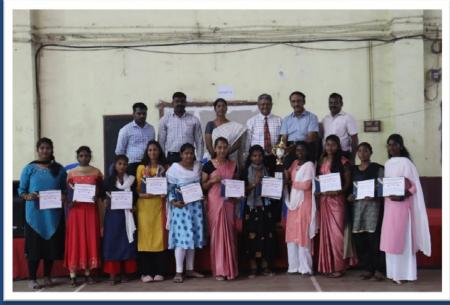

# YMCA College of Physical Education

# Activities Conducted Regularly in The College

# 1. INDUCTION/ ORIENTATION









# EVERY YEAR STUDENTS ARE NOMINATE AND INVESTITURE CERMONY TAKES PLACE MEMBERS OF STUDENTS COUNCIL OF THE COLLEGE





#### TEACHERS DAY IS CELEBRATED AND THE FUNCTION IS ORGANISED BY M.P.Ed FINAL YEAR STUDENTS



2. CULTURALS AND CELEBRATIONS







# 3.TRAINING SESSIONS -BLINDS VOLLEYBALL



### SYNTHETIC HOCKEY FIELD



### PROJECT SPORTS MEET ORGANISED BY M.P.Ed







# INTER-SCHOOL PAINTING COMPETITION











### INTRAMURAL COMPETITIONS







# MARCHING AND COLLEGE BAND GROUP





REASEARCH/ WORKSHOPS





# T.N.P.E.S.U.-INTERCOLLEGIATE COMPETITIONS.







#### BUCK SPORTS FESTIVAL IS ORGANISED AND STUDENTS PARTICIPATE AND OFFICIATE







CLASSROOM TEACHING





# CULTURALS AND CELEBRATIONS

















#### NATIONAL SPORTS DAY IS BEEN ORGANISED EVERY YEAR BY M.P.Ed STUDENTS







# ANNUAL LEADERSHIP CAMP IS HELD EVERY YEAR FOR FIVE DAYS AT YELAGIRI HILLS