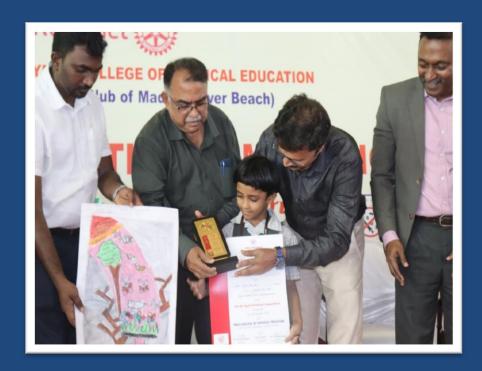

# YMCA College of Physical Education

# Activities Conducted Regularly in The College

# 1. INDUCTION/ ORIENTATION









# EVERY YEAR STUDENTS ARE NOMINATE AND INVESTITURE CERMONY TAKES PLACE MEMBERS OF STUDENTS COUNCIL OF THE COLLEGE





#### TEACHERS DAY IS CELEBRATED AND THE FUNCTION IS ORGANISED BY M.P.Ed FINAL YEAR STUDENTS



2. CULTURALS AND CELEBRATIONS







# 3.TRAINING SESSIONS -BLINDS VOLLEYBALL



### SYNTHETIC HOCKEY FIELD



### PROJECT SPORTS MEET ORGANISED BY M.P.Ed







# INTER-SCHOOL PAINTING COMPETITION











### INTRAMURAL COMPETITIONS







# MARCHING AND COLLEGE BAND GROUP





REASEARCH/ WORKSHOPS





# T.N.P.E.S.U.-INTERCOLLEGIATE COMPETITIONS.







#### BUCK SPORTS FESTIVAL IS ORGANISED AND STUDENTS PARTICIPATE AND OFFICIATE







CLASSROOM TEACHING





# CULTURALS AND CELEBRATIONS

















#### NATIONAL SPORTS DAY IS BEEN ORGANISED EVERY YEAR BY M.P.Ed STUDENTS







# ANNUAL LEADERSHIP CAMP IS HELD EVERY YEAR FOR FIVE DAYS AT YELAGIRI HILLS