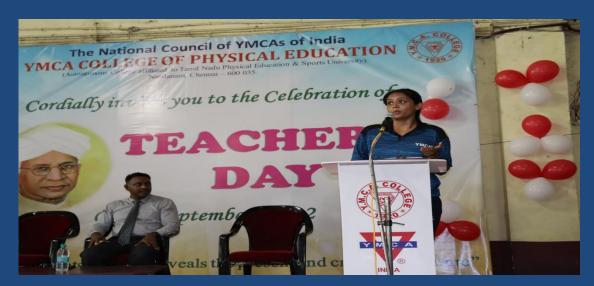

#### TEACHERS DAY IS CELEBRATED AND THE FUNCTION IS ORGANISED BY M.P.Ed FINAL YEAR STUDENTS

2. CULTURALS AND CELEBRATIONS