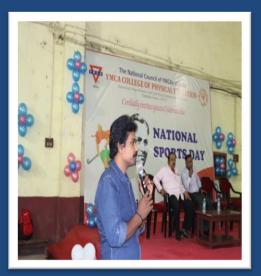

Y YEAR STUDENTS ARE NOMINATE AND INVESTITURE CERMONY TAKES PLACE MEMBERS OF STUDENTS COUNCIL OF THE COLLEGE





#### TEACHERS DAY IS CELEBRATED AND THE FUNCTION IS ORGANISED BY M.P.Ed FINAL YEAR STUDENTS



2. CULTURALS AND CELEBRATIONS







# 3.TRAINING SESSIONS -BLINDS VOLLEYBALL



### SYNTHETIC HOCKEY FIELD



### PROJECT SPORTS MEET ORGANISED BY M.P.Ed







# INTER-SCHOOL PAINTING COMPETITION











### INTRAMURAL COMPETITIONS







# MARCHING AND COLLEGE BAND GROUP





REASEARCH/ WORKSHOPS





# T.N.P.E.S.U.-INTERCOLLEGIATE COMPETITIONS.







#### BUCK SPORTS FESTIVAL IS ORGANISED AND STUDENTS PARTICIPATE AND OFFICIATE







CLASSROOM TEACHING





# CULTURALS AND CELEBRATIONS

















#### NATIONAL SPORTS DAY IS BEEN ORGANISED EVERY YEAR BY M.P.Ed STUDENTS







# ANNUAL LEADERSHIP CAMP IS HELD EVERY YEAR FOR FIVE DAYS AT YELAGIRI HILLS