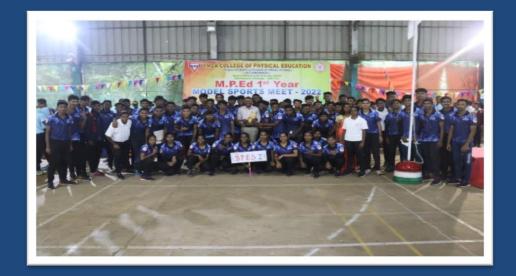

# YMCA College of Physical Education

# Activities Conducted Regularly in The College

# 1. INDUCTION/ ORIENTATION









# EVERY YEAR STUDENTS ARE NOMINATE AND INVESTITURE CERMONY TAKES PLACE MEMBERS OF STUDENTS COUNCIL OF THE COLLEGE





#### TEACHERS DAY IS CELEBRATED AND THE FUNCTION IS ORGANISED BY M.P.Ed FINAL YEAR STUDENTS



2. CULTURALS AND CELEBRATIONS







# 3.TRAINING SESSIONS -BLINDS VOLLEYBALL



### SYNTHETIC HOCKEY FIELD



### PROJECT SPORTS MEET ORGANISED BY M.P.Ed







# INTER-SCHOOL PAINTING COMPETITION











### INTRAMURAL COMPETITIONS







# MARCHING AND COLLEGE BAND GROUP





REASEARCH/ WORKSHOPS





# T.N.P.E.S.U.-INTERCOLLEGIATE COMPETITIONS.







#### BUCK SPORTS FESTIVAL IS ORGANISED AND STUDENTS PARTICIPATE AND OFFICIATE







CLASSROOM TEACHING





# CULTURALS AND CELEBRATIONS

















#### NATIONAL SPORTS DAY IS BEEN ORGANISED EVERY YEAR BY M.P.Ed STUDENTS







# ANNUAL LEADERSHIP CAMP IS HELD EVERY YEAR FOR FIVE DAYS AT YELAGIRI HILLS