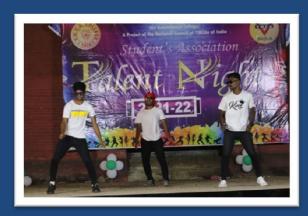

# Activities Conducted Regularly in The College

# 1. INDUCTION/ ORIENTATION









# EVERY YEAR STUDENTS ARE NOMINATE AND INVESTITURE CERMONY TAKES PLACE MEMBERS OF STUDENTS COUNCIL OF THE COLLEGE





#### TEACHERS DAY IS CELEBRATED AND THE FUNCTION IS ORGANISED BY M.P.Ed FINAL YEAR STUDENTS



2. CULTURALS AND CELEBRATIONS







# 3.TRAINING SESSIONS -BLINDS VOLLEYBALL



### SYNTHETIC HOCKEY FIELD



### PROJECT SPORTS MEET ORGANISED BY M.P.Ed







# INTER-SCHOOL PAINTING COMPETITION











### INTRAMURAL COMPETITIONS







# MARCHING AND COLLEGE BAND GROUP





REASEARCH/ WORKSHOPS





# T.N.P.E.S.U.-INTERCOLLEGIATE COMPETITIONS.







#### BUCK SPORTS FESTIVAL IS ORGANISED AND STUDENTS PARTICIPATE AND OFFICIATE







CLASSROOM TEACHING





# CULTURALS AND CELEBRATIONS

















#### NATIONAL SPORTS DAY IS BEEN ORGANISED EVERY YEAR BY M.P.Ed STUDENTS







# ANNUAL LEADERSHIP CAMP IS HELD EVERY YEAR FOR FIVE DAYS AT YELAGIRI HILLS