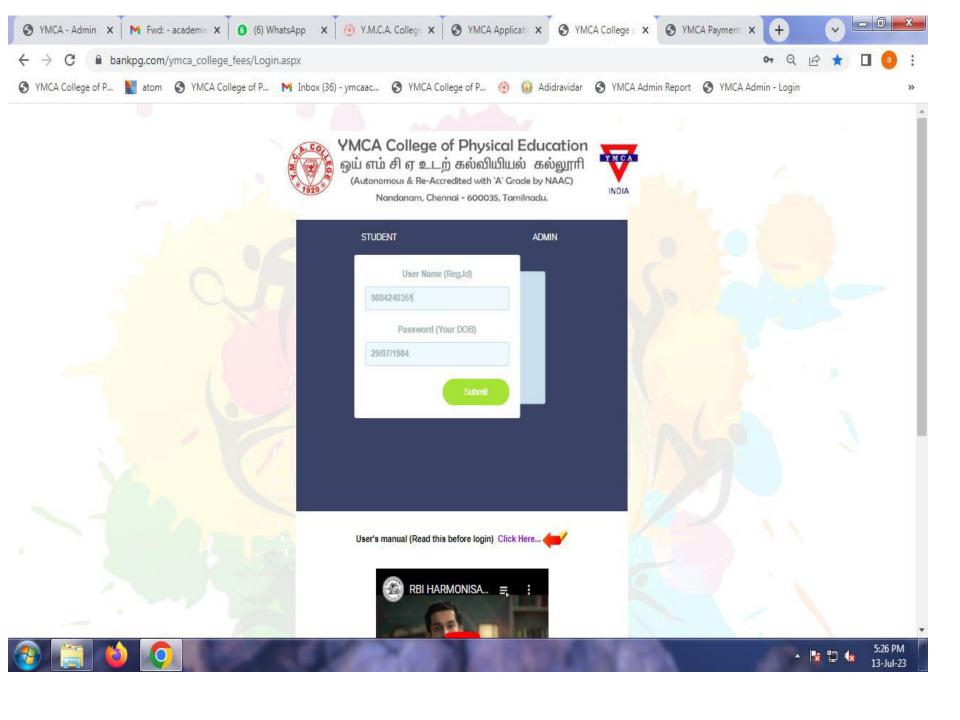

## YMCA College of Physical Education ஒய் எம் சி ஏ உடற் கல்வியியல் கல்லூரி (Autonomous & Re-Accredited with 'A' Grade by NAAC)

Nandanam, Chennai - 600035, Tamilnadu.

Y M C A