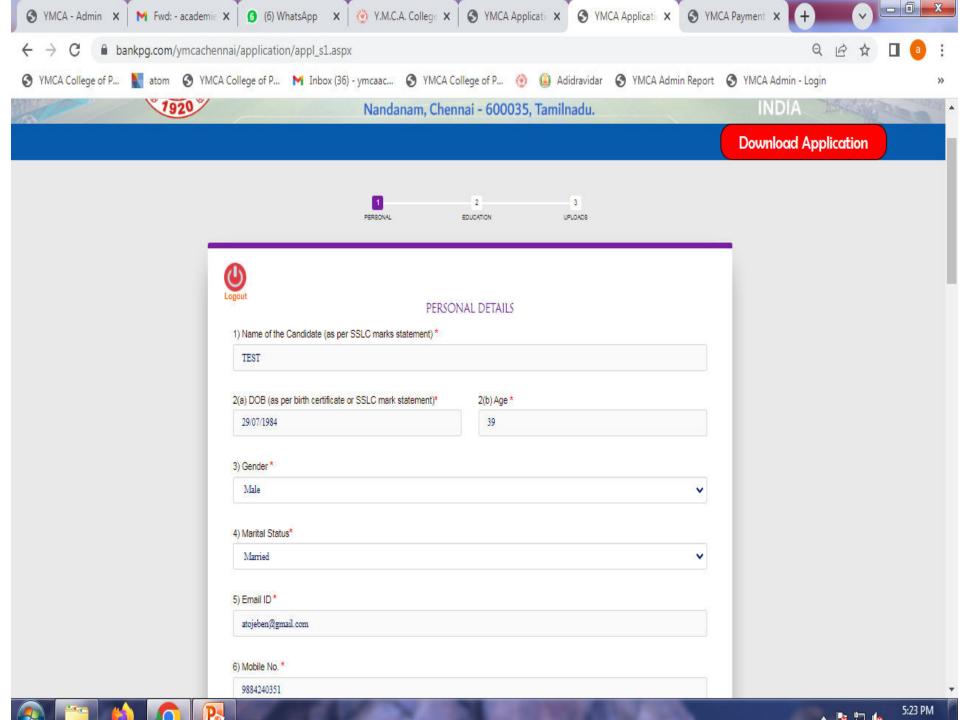

# **YMCA College of Physical Education**

ஒய் எம் சி ஏ உடற் கல்வியியல் கல்லூரி (Autonomous & Re-Accredited with 'A' Grade by NAAC)

Nandanam, Chennai - 600035, Tamilnadu.